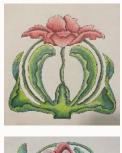

## "ART NOUVEAU GARDEN" PRICING

| RUNNER (43" X 18") – LINEN                | .\$100 |
|-------------------------------------------|--------|
| RUNNER – MONKS CLOTH                      | \$75   |
| SINGLE FLOWER PATTERN (20" X 18") - LINEN | \$35   |
| SINGLE FLOWER PATTERN MONKS CLOTH         | \$25   |
| RUNNER WOOL KIT:                          |        |
| FLOWERS                                   | \$75   |
| BACKGROUND                                | \$60   |
| BEADING BORDER OPTION                     | \$4    |
| SINGLE FLOWER WOOL KIT (IRIS or POPPY):   |        |
| FLOWER                                    | .\$56  |
| BACKGROUND                                | .\$15  |
| BEADING BORDER OPTION                     | \$2    |

## ART NOUVEAU GARDEN

Mary has sourced a wonderful motif from a German Art Nouveau tile just for us and offers it in several versions. We will learn her four value swatch technique. The pattern can be purchased on linen or on monks cloth. Choose color plan and size variation to meet your taste and budget! Materials fees paid directly to Mary. *Raspberry Iris colorways pictured in runner below.* 